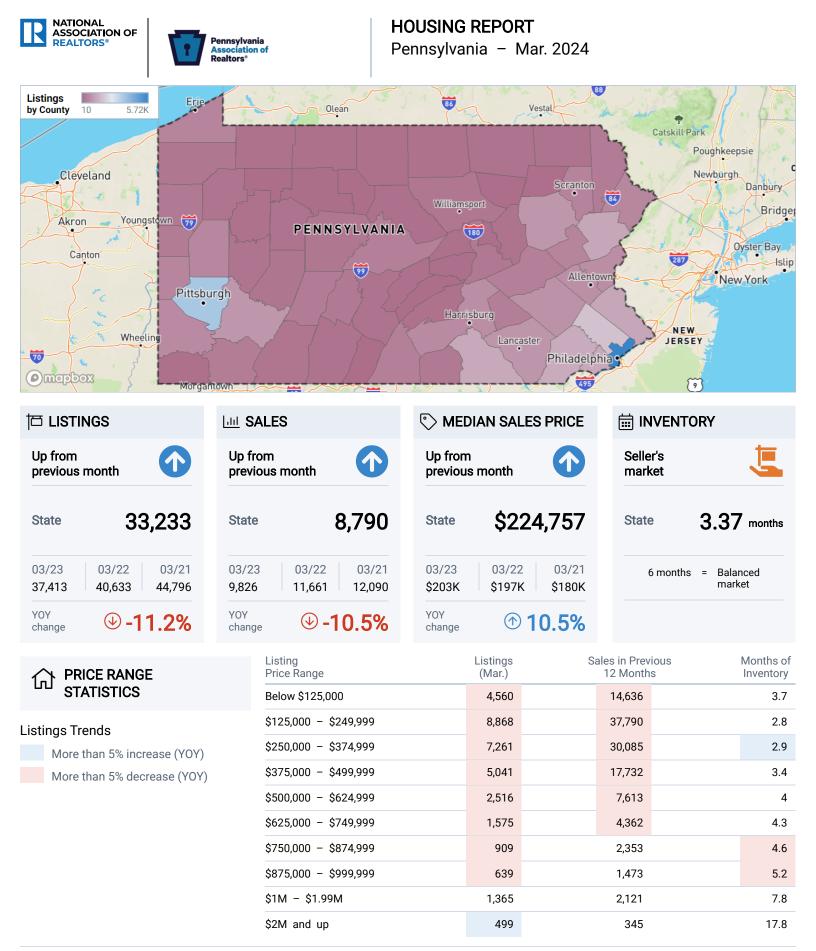

This report is made by RPR® with MLS data.

RPR® is a wholly owned subsidiary of the NATIONAL ASSOCIATION OF REALTORS®

### PRESENTED BY:

FUR MU

Contact: Kim Shindle Vice President of Communications Phone: (800) 555-3390 x3005 Email: kshindle@parealtors.org

## FOR MORE INFO:

Contact: Kim Shindle Vice President of Communications Phone: (800) 555-3390 x3005 Email: kshindle@parealtors.org





# HOUSING REPORT Pennsylvania – Mar. 2024

#### About RPR® and this Report

- This report is made by RPR<sup>®</sup> with MLS data. RPR<sup>®</sup> is a wholly owned subsidiary of the NATIONAL ASSOCIATION OF REALTORS<sup>®</sup>.
- Metrics in this report were calculated using data from single family, condominium, townhouse and apartment listings. The 'Listings' metric includes active and pending